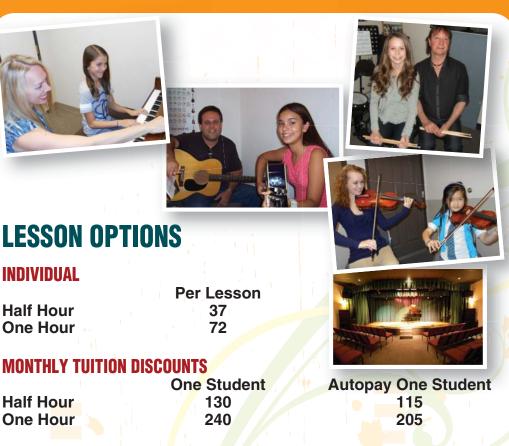

## **FAMILY DISCOUNTS**

|           | 2nd student or more | Autopay 2nd or |
|-----------|---------------------|----------------|
| Half Hour | 110                 | 100            |
| One Hour  | 205                 | 190            |
|           |                     |                |